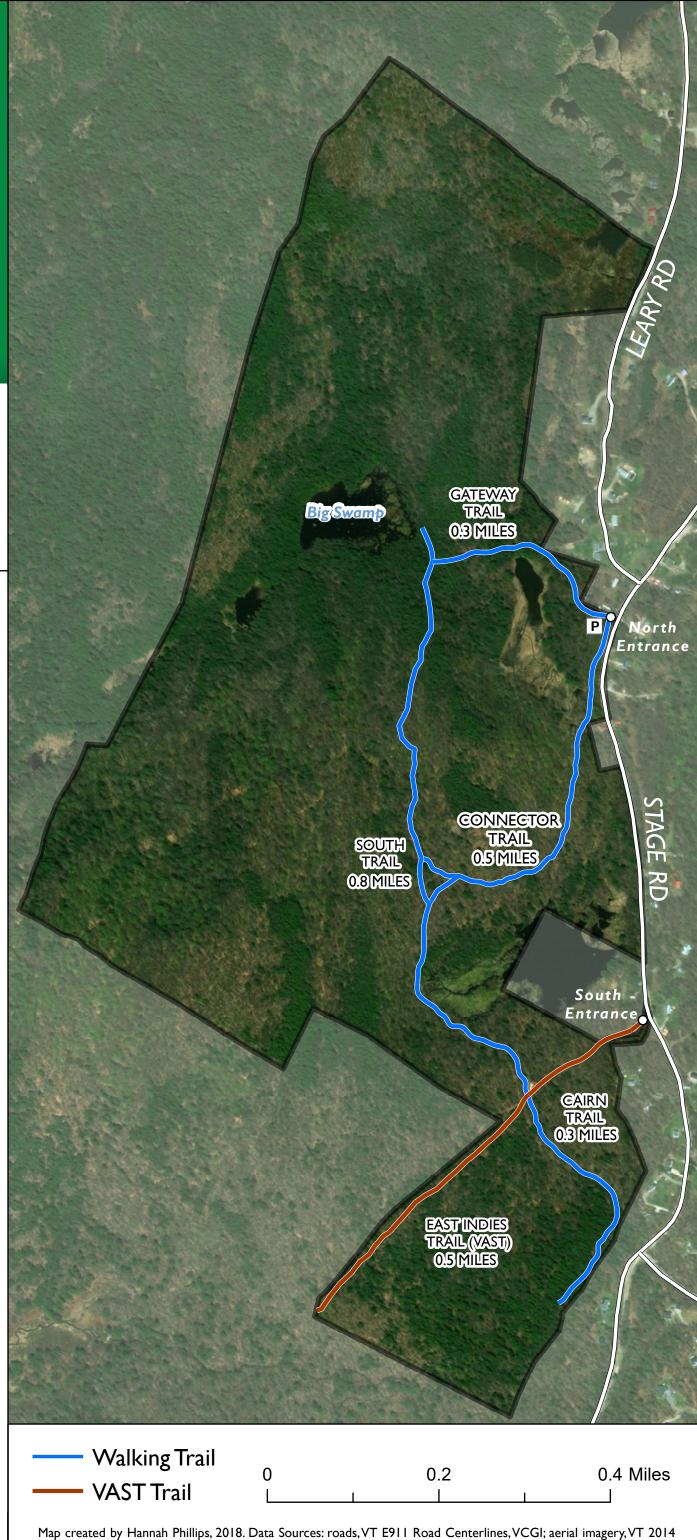

## TRAIL DESCRIPTIONS

East Indies Trail - 0.5 miles
A gentle walk on an old logging
road past stone walls and young
forest.

South Trail - 0.8 miles A rugged walk past two wetlands and steep, rocky outcrops.

Cairn Trail - 0.3 miles
A short spur trail providing access
to a series of rock cairns.

Gateway Trail - 0.2 miles A north entrance trail to the Wolfrun Property from Stage Road.

Connector Trail - 0.5 miles A steep, wet trail that descends through forest to a pond and parking.