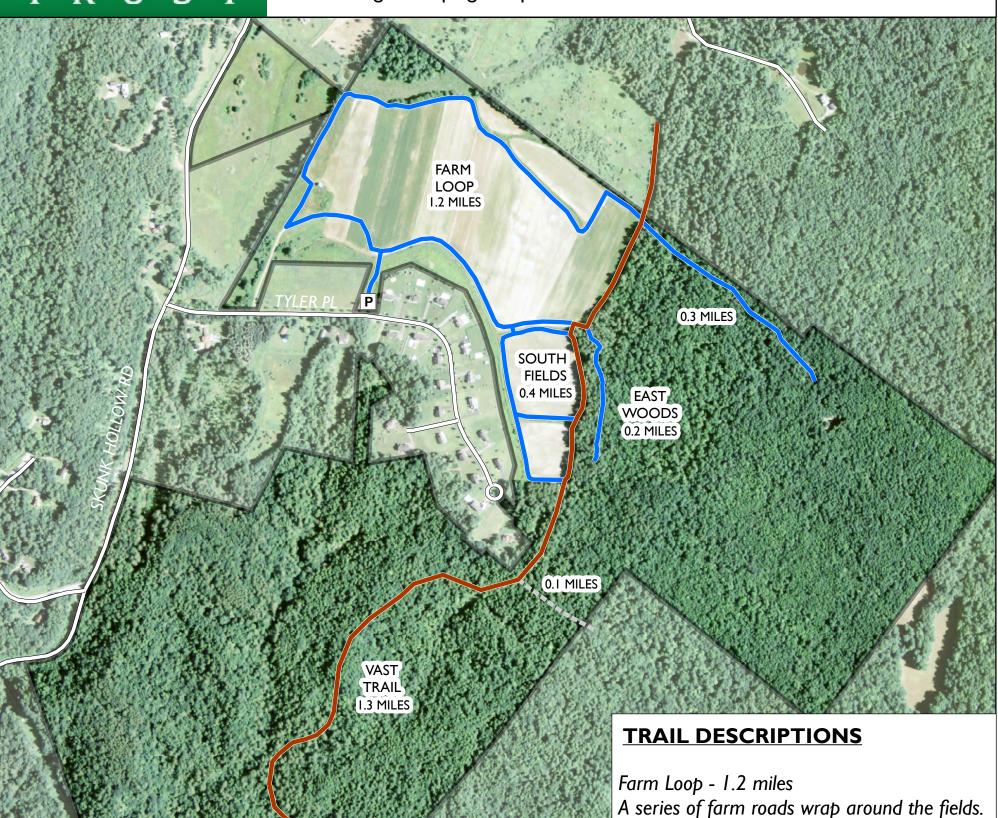

VAST Trail - 1.3 miles This forested trail crosses several ravines on a logging road south of the farm fields.

East Woods - 0.2 miles Follow red blazes along singletrack through the forest.

South Fields - 0.4 miles Double track farm roads circle the south

Possible Future Trail
Walking Trail
VAST Trail

Ν

| 0 | 0 | .1 | 0. | .2 |  | 0 | .4 Miles |
|---|---|----|----|----|--|---|----------|
|   |   |    |    |    |  |   | l        |

Map created by Hannah Phillips, 2018. Data Sources: roads, VT E911 Road Centerlines, VCGI; aerial imagery, VT 2014 NAIP aerial imagery, VCGI; trails, digitized in summer 2017.